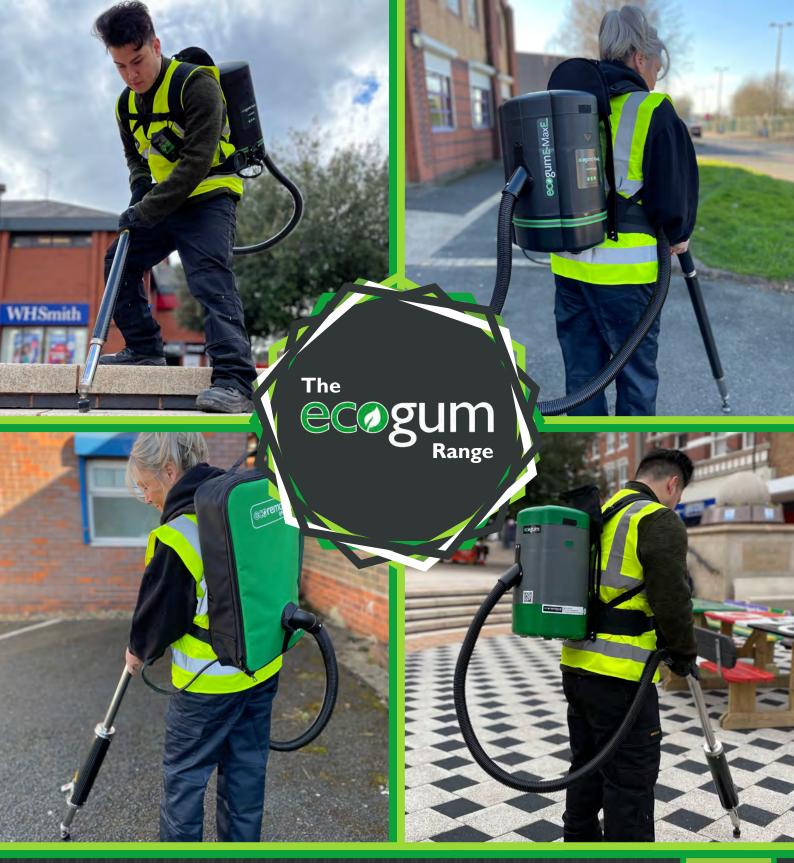

### Lightweight & Ultra-Portable **CHEWING GUM REMOVAL** Backpacks

### **THE GUM REMOVAL SPECIALISTS**

For a decade, Eco Removal Systems has specialised in the design and manufacture of powerful, self-contained chewing gum removal machines.

Our Ecogum range of machines are lightweight, durable and highly reliable; we manufacture our machines in the UK at our factory in Birmingham.

Our Ecogum backpack machines have the following benefits:

**Ultra-Portable** Our self-contained backpack machines are easily stored and transported; no power source or water supply required.

User-Friendly

💋 Ultra-Portable

Lightweight

Lightweight Every Ecogum machine is very comfortable for the operator to wear over a long period of time.