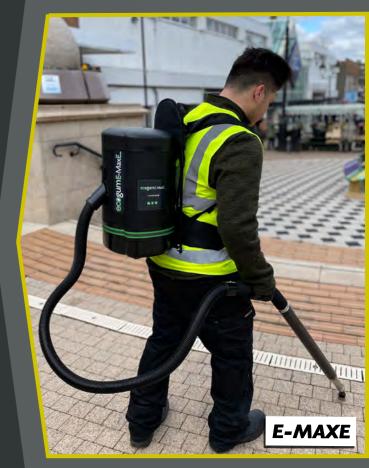

## ecogumE-maxE

### The Fully Battery Gum Remover

The Ecogum E-MaxE has been designed and created by our team of expert engineers, after years of research and development with the goal of creating a fully battery-powered and lightweight machine that has a long runtime.

With our proven track record of creating a high performance and reliable machine, the Ecogum E-MaxE was a great addition to the Ecogum range as a completely electric, gum removal machine.

The Ecogum E-MaxE is carried in a lightweight backpack with a long runtime and interchangeable batteries.

The E-MaxE is perfectly safe to use indoors, at any time and around the general public. It is the perfect machine for minimal disruption and fast operation.

Long Runtime

Check out the gallery, videos and technical information on our website

### **Completely Electric**

The Ecogum E-MaxE has been designed and created by our team of expert engineers, after years of research and development with the goal of creating a fully battery-powered and lightweight machine that has a long runtime.