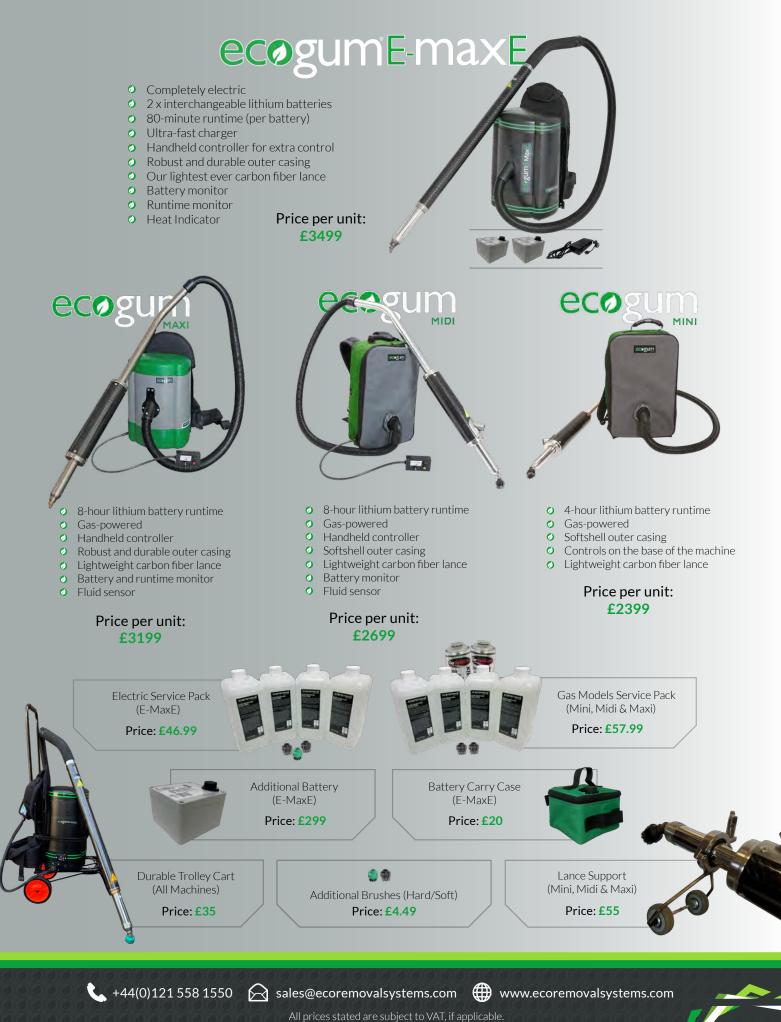

## ecogumE-maxE

### The Fully Battery Gum Remover

The Ecogum E-MaxE has been designed and created by our team of expert engineers, after years of research and development with the goal of creating a fully battery-powered and lightweight machine that has a long runtime.

With our proven track record of creating a high performance and reliable machine, the Ecogum E-MaxE was a great addition to the Ecogum range as a completely electric, gum removal machine.

The Ecogum E-MaxE is carried in a lightweight backpack with a long runtime and interchangeable batteries.

The E-MaxE is perfectly safe to use indoors, at any time and around the general public. It is the perfect machine for minimal disruption and fast operation.

Long Runtime

Check out the gallery, videos and technical information on our website

### **Completely Electric**

The Ecogum E-MaxE has been designed and created by our team of expert engineers, after years of research and development with the goal of creating a fully battery-powered and lightweight machine that has a long runtime.

The lithium-ion batteries have been designed and manufactured by our team of engineers, to create a lightweight battery with a minimum of 80 mins continuous use, per battery.

nal use but can also be used ally in areas like shopping ma units and educational setting

### Ultra-Fast Charging

The Ecogum E-MaxE is supplied with an ultra-fast charger which will fully charge a battery in approximately 100 minutes; making continuous operation easv.

The Ecogum Maxi and E-MaxE has a purpose-built, robust and durable back pack which also allows the operator easy access to load and unload consumables.

### **BACKPACK SYSTEMS & ACCESSORIES**

Eco Removal Systems Limited, 126 Oldbury Road, Bimingham West Midlands, B66 1JE, United Kingdom